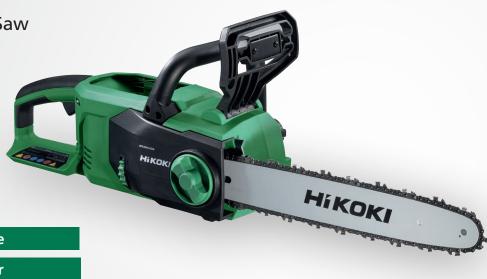

# CS3635DB(H4Z)

36V Brushless Chain Saw

Barcode 4966376335817

**High cutting performance** 

**Powerful brushless motor** 

Lightweight

| Specifications              |                      |
|-----------------------------|----------------------|
| Type of power               | 36V                  |
| Type of motor               | Brushless            |
| Guide bar length            | 350mm                |
| No-load chain speed         | 14.9 m/s             |
| Type of chain               | 90PX-052X            |
| Saw chain change/adjustment | Tool-less            |
| Vibration level under load  | 2.4 m/s <sup>2</sup> |
| Noise level under load      | 85dB (A)             |
| Spike                       | Steel                |
| Type of handle              | Rear handle          |
| Dimensions (L x H x W)      | 760 x 214 x 247 mm   |
| Weight                      | 3.9kg                |
|                             |                      |