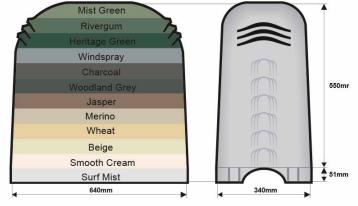

Available in 11 colours.



## **Pump Accessories Polyslab Pump Covers**

Polyslab Pump Covers are the lightweight, recycled, eco-friendly, Australian made, wholly Australian owned, UV stabilised, durable and impact resistant solution you have been looking for. Each Pump Cover includes a matching Polyslab base and is easy to fabricate to your specific needs with simple cut and snap pipe entry points. The base will not hold moisture, assisting in the prevention of "rusty feet" attacking your pumps integrity.

## **Features**

- Lightweight cover = 2.7kgs, Base = 1.6kgs
- Easy to install.
- UV stabilised (8-10 years) & water-resistant.
- · Polymer design ensures the pump cover won't corrode or grow mouldy like unsightly concrete bases.
- Multiple footing points to secure cover to base.
- ·