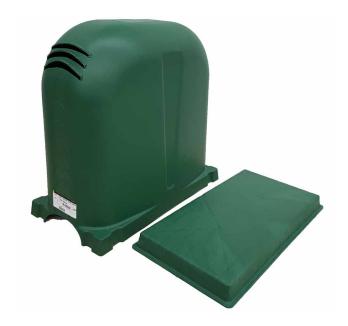

## **Pump Accessories Polyslab Pump Covers**

Polyslab Pump Covers are the lightweight, recycled, eco-friendly, Australian made, wholly Australian owned, UV stabilised, durable and impact resistant solution you have been looking for. Each Pump Cover includes a matching Polyslab base and is easy to fabricate to your specific needs with simple cut and snap pipe entry points. The base will not hold moisture, assisting in the prevention of "rusty feet" attacking your pumps integrity.

## **Features**

- Lightweight cover = 2.7kgs, Base = 1.6kgs
- Easy to install.
- UV stabilised (8-10 years) & water-resistant.
- · Polymer design ensures the pump cover won't corrode or grow mouldy like unsightly concrete bases.
- Multiple footing points to secure cover to base.
- · Emergency water duct in case of pipe failure.
- · Water resistant cooling vents.
- · Easy to follow cut & snap entry points.