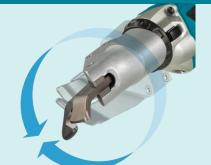

- Offset shear head the offset shear head allows for the tool to cut curves and along corrugated sheets of metal with ease, with a cutting capacity of 1.3mm in mild steel, and 1.0mm in stainless steel.
- **360° Rotatable cutting head** Cutting head is 360° rotatable with 12 positive stops for comfortable use in a variety of configurations.
- **LED job light** for improved visibility in low light environments with an afterglow function for greater convenience.
- **Ergonomic design** pistol grip designed for comfortable use regardless of the workpiece orientation or the users posture.
- Lock on button features lock on button allowing for comfortable operation for the user when cutting and operating for extended durations of time, reducing hand fatigue and increasing comfort during operation.
- **eXtreme Protection Technology** provides enhanced protection against dust and moisture, ensuring the longevity of the tool.

The DJS131 features an offset shear head specially designed and optimised for curved cuts and corrugated roofing, which is also 360° rotatable with 12 stops for working at different angles for increased convenience to the user.