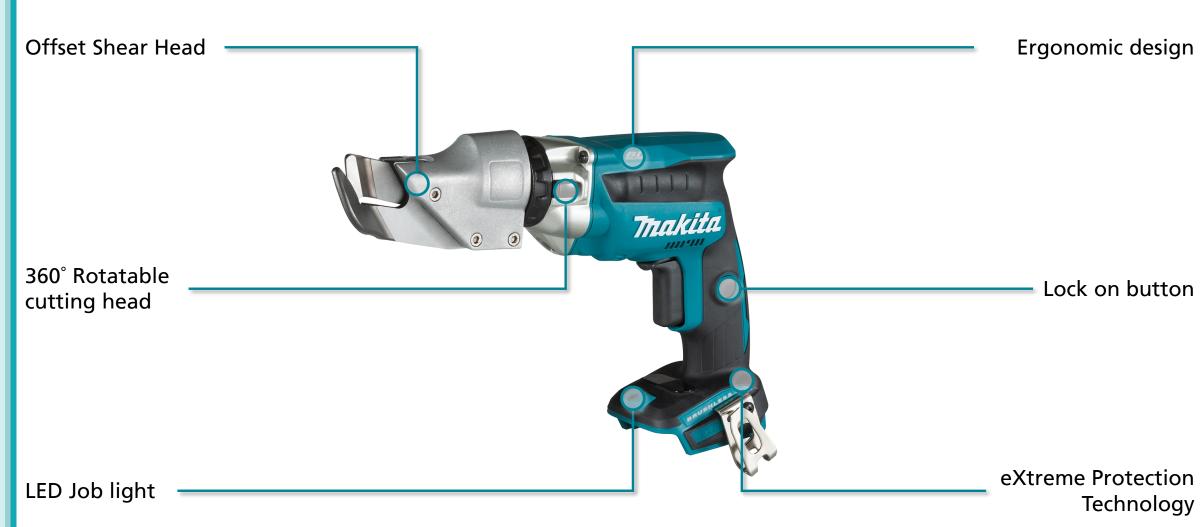

- Offset shear head the offset shear head allows for the tool to cut curves and along corrugated sheets of metal with ease, with a cutting capacity of 1.3mm in mild steel, and 1.0mm in stainless steel.
- **360° Rotatable cutting head** Cutting head is 360° rotatable with 12 positive stops for comfortable use in a variety of configurations.
- **LED job light** for improved visibility in low light environments with an afterglow function for greater convenience.
- **Ergonomic design** pistol grip designed for comfortable use regardless of the workpiece orientation or the users posture.
- Lock on button features lock on button allowing for comfortable operation for the user when cutting and operating for extended durations of time, reducing hand fatigue and increasing comfort during operation.
- **eXtreme Protection Technology** provides enhanced protection against dust and moisture, ensuring the longevity of the tool.