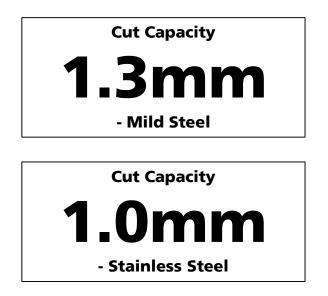

# **Product Specification Sheet**

| Max. cutting capacities in mild steel      | 1.3mm        |
|--------------------------------------------|--------------|
| Max. cutting capacities in stainless steel | 1.0mm        |
| No load speed                              | 0 - 3,000spm |
| Overall length                             | 332mm        |
| Skin weight                                | 1.7kg        |
| Weight (with battery)                      | 2.3kg        |
| Voltage                                    | 18V          |

#### Performance

Cutting capacities of 1.3mm in mild steel and 1.0mm in stainless steel

### **Optimised Performance**

The DJS131 is designed with an efficient Makita Brushless Motor, providing a 3,000spm no load speed, producing a maximum cutting capacity of 1.3mm in mild steel, and 1.0mm in stainless steel.