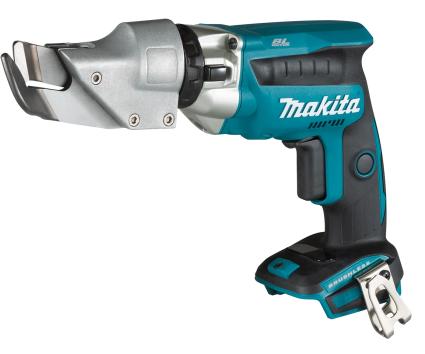

# **Product Overview**

- Offset shear head the offset shear head allows for the tool to cut curves and along corrugated sheets of metal with ease, with a cutting capacity of 1.3mm in mild steel, and 1.0mm in stainless steel.
- **360° Rotatable cutting head** Cutting head is 360° rotatable with 12 positive stops for comfortable use in a variety of configurations.
- **LED job light** for improved visibility in low light environments with an afterglow function for greater convenience.
- **Ergonomic design** pistol grip designed for comfortable use regardless of the workpiece orientation or the users posture.
- Lock on button features lock on button allowing for comfortable operation for the user when cutting and operating for extended durations of time, reducing hand fatigue and increasing comfort during operation.
- **eXtreme Protection Technology** provides enhanced protection against dust and moisture, ensuring the longevity of the tool.

The DJS131 features an offset shear head specially designed and optimised for curved cuts and corrugated roofing, which is also 360° rotatable with 12 stops for working at different angles for increased convenience to the user.