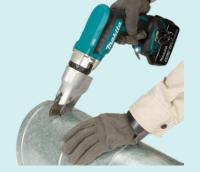

# **Product Objectives**

- To develop a cordless Offset Metal Shear powered by a Brushless Motor, expanding the options available on the 18V LXT battery platform.
- Designed to suit the needs of roofers, fabricators, fencing and many other trades who require a cordless option for cutting corrugated metal or for making curved cuts in metal

- Offset shear head the offset shear head allows for the tool to cut curves and along corrugated sheets of metal with ease, with a cutting capacity of 1.3mm in mild steel, and 1.0mm in stainless steel.
- **360° Rotatable cutting head** Cutting head is 360° rotatable with 12 positive stops for comfortable use in a variety of configurations.
- **LED job light** for improved visibility in low light environments with an afterglow function for greater convenience.
- **Ergonomic design** pistol grip designed for comfortable use regardless of the workpiece orientation or the users posture.
- Lock on button features lock on button allowing for comfortable operation for the user when cutting and operating for extended durations of time, reducing hand fatigue and increasing comfort during operation.
- **eXtreme Protection Technology** provides enhanced protection against dust and moisture, ensuring the longevity of the tool.