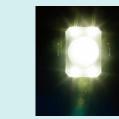

- Spot Mode enables for strong and powerful lighting for long distances. Capable of lighting objects up to 640m away with 71,000lx
- 2. Flood Mode provides more widespread lighting, ideal for lighting up large working environments with 520lx
- **3. Spot + Flood Mode –** ideal for providing lighting across a larger area with more powerful lighting, providing 51,000lx
- **4. Strobe Mode** ideal for safety and warning applications