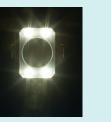

#### **High Power**

Provides powerful long distance lighting, capable of lighting objects up to 640m away

- Spot Mode enables for strong and powerful lighting for long distances. Capable of lighting objects up to 640m away with 71,000lx
- 2. Flood Mode provides more widespread lighting, ideal for lighting up large working environments with 520lx
- **3. Spot + Flood Mode –** ideal for providing lighting across a larger area with more powerful lighting, providing 51,000lx
- **4. Strobe Mode** ideal for safety and warning applications