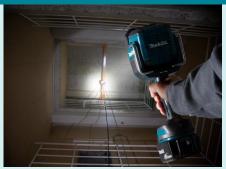

#### **High Power**

Provides powerful long distance lighting, capable of lighting objects up to 640m away