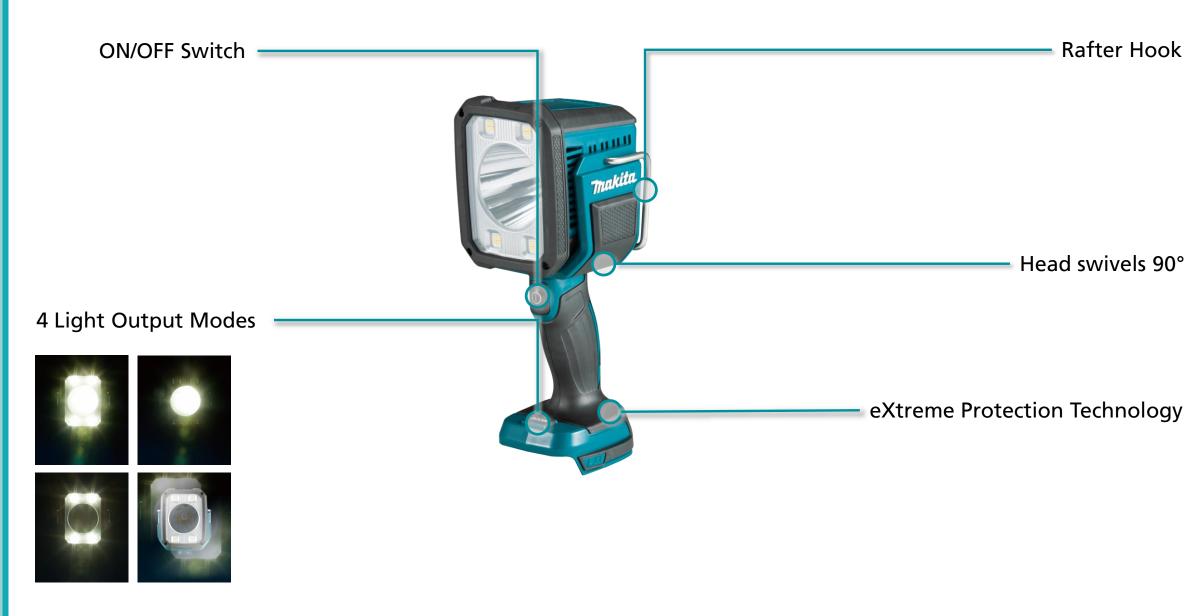

- ON/OFF Switch An on & off button switch with a memory function that allows the user to turn on the light and start on the same light output mode used most recently
- 4 Light Output Modes By pressing the lighting mode selection button, the flashlight starts up in Spot mode. The user can then choose between spot mode, flood mode, spot + flood mode and strobe mode
- Rafter Hook allows for easy handling and enables for light to be hung or suspended to provide more convenient and versatile lighting
- Head swivels 90° allows for increased versatility, enabling the user to focus the light at different angles for varying working conditions
- eXtreme Protection Technology designed to endure outdoor working conditions with protection against dust and moisture