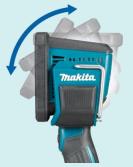

- ON/OFF Switch An on & off button switch with a memory function that allows the user to turn on the light and start on the same light output mode used most recently
- 4 Light Output Modes By pressing the lighting mode selection button, the flashlight starts up in Spot mode. The user can then choose between spot mode, flood mode, spot + flood mode and strobe mode
- Rafter Hook allows for easy handling and enables for light to be hung or suspended to provide more convenient and versatile lighting
- Head swivels 90° allows for increased versatility, enabling the user to focus the light at different angles for varying working conditions
- eXtreme Protection Technology designed to endure outdoor working conditions with protection against dust and moisture

#### Flashlight head capable of swiveling 90°

Convenience

Spot Light

Flood Light Spot & Flood

Strobe

4 light output modes