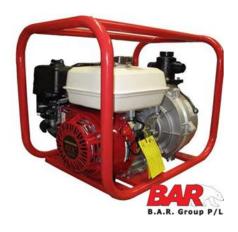

# SPECIFICATION SHEET

Item Name -High Pressure Pump - Honda Item # FFP200TH

## BE 2" Honda GX Powered High Pressure Pump

BE "Honda Powered" high pressure pumps are the ideal choice for moving water to great heights, or long distances. This "Built in Australia" machine is ideal for tasks such as washing down construction equipment & driveways, and can double in emergency flood or firefighting situations.

## Unit & Frame:

Red Powder Coated Roll Frame

#### Engine:

- Honda GX200 Series 6.5HP Petrol Engine
- Air cooled 4-stroke OHV
- Recoil Start
- 3.1L Fuel Tank
- Low Oil Alert
- Honda 3 Year Limited Warranty

100 90 HP20652 80 HP20651 Total Head (M) 70 60 HP20131 50 40 30 20 10 0 100 200 300 400 500 600 700 Capacity (I/min)