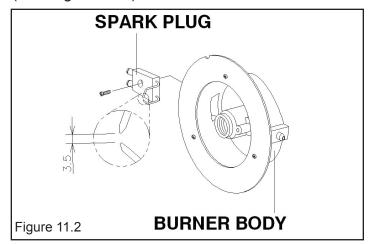

#### **SPARK PLUG:**

Clean and re-gap every 600 hours of operation or replace as needed. After removing the Spark Plug, clean the terminals with a wire brush. Re-gap the terminals to 0.140" (3.5mm). (See Figure 11.2)