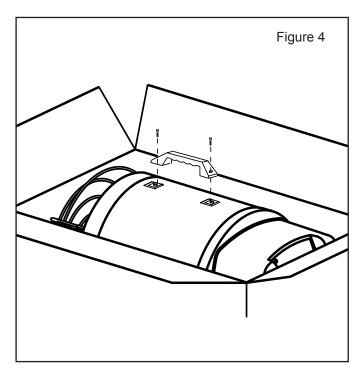

#### **Tools Needed:**

- Phillips Head Screw Driver

Attach the handle while still in the box for easier unpacking. (See Figure 4)