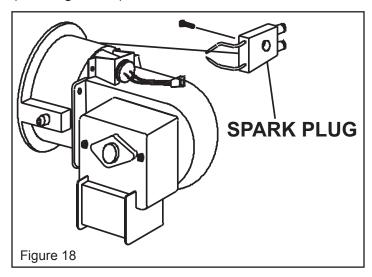

#### **SPARK PLUG:**

Clean and re-gap every 600 hours of operation, or replace as needed After removing the Spark Plug, clean the terminals with a wire brush. (See Figure 18)