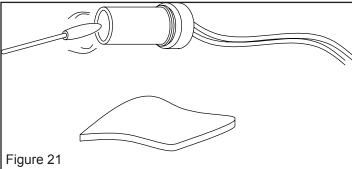

# <u>Service (Continued):</u> PHOTOCELL:

The photocell should be cleaned at least once per heating season or more depending on conditions. Use a cotton swab and water or alcohol to clean the lens of the photocell. (See Figure 21)