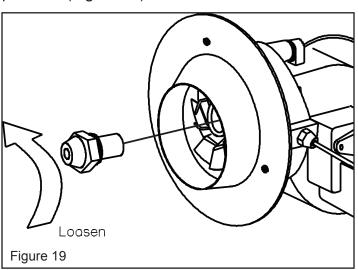

#### **NOZZLES:**

Nozzles should be cleaned or replaced at least once per heating season. Contaminated fuel could make this necessary immediately.

To clean dirt from nozzle, blow compressed air through nozzle front. It may be necessary to soak nozzle in clean diesel to help loosen any particles (Figure 19).