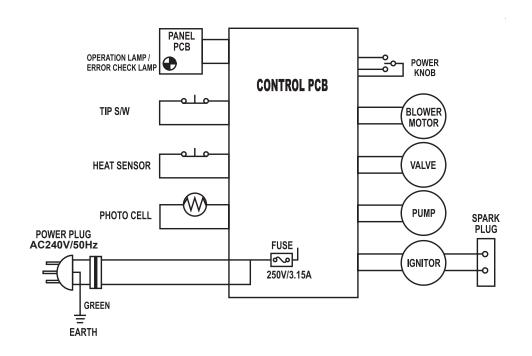

uel quality.                                                                                                                                                                                                                                                                                                                                    | Be sure pump pressure is adjusted correctly.     Be sure kerosene/ diesel is not old or contaminated.                                                                                                                                                                                                                                                                                           |  |

#### **Wiring Diagrams**

#### HK070-R



Figure 23

#### **HK125-RW**



Figure 24

#### **Exploded View**

HK070-R



#### **PARTS LIST**

| #  | Part                          | Previous    | Current            |
|----|-------------------------------|-------------|--------------------|
| 1  | Fuel Tank Assembly            | 75-011-0350 | 01.01.75.007010691 |
| 2  | Fuel Filter                   | 75-023-0285 | 01.02.75.00702059  |
| 3  | Fuel Pipe Assembly            | 75-023-0345 | 75-024-0725        |
| 4  | Fuel Hose                     | 75-024-0700 | 75-024-0700        |
| 5  | Fuel Gauge                    | 75-022-0210 | 01.04.75.007010071 |
| 6  | Fuel cap                      | 70-006-0135 | 70-006-0140        |
| 7  | Cooling Fan Housing           | N/A         | 75-011-0685        |
| 8  | Control Knob                  | 75-012-0110 | 01.02.75.107