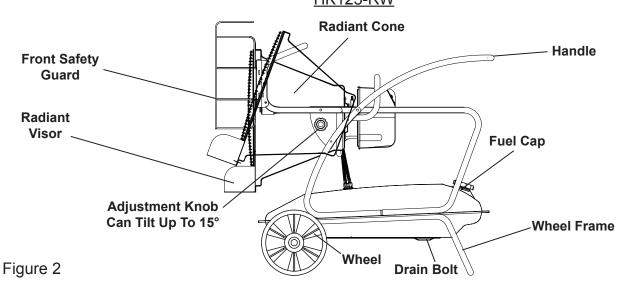

# Assembly Instructions HK125-RW

#### **Assembly**

1. Slide axle through Wheel Frame and attach wheels, washers and nuts.

2. Place main structure on wheel frame and fasten with long screws provided.

3. Attach safety guard to front of heater with screws provided.

4. Attach Radiant Visors to the top and bottom rear of the Radiant Cone Assembly using extra screws included.

5. Attach top safety guard using the two outer-most extra screws on the top of the radiant cone (See photo).