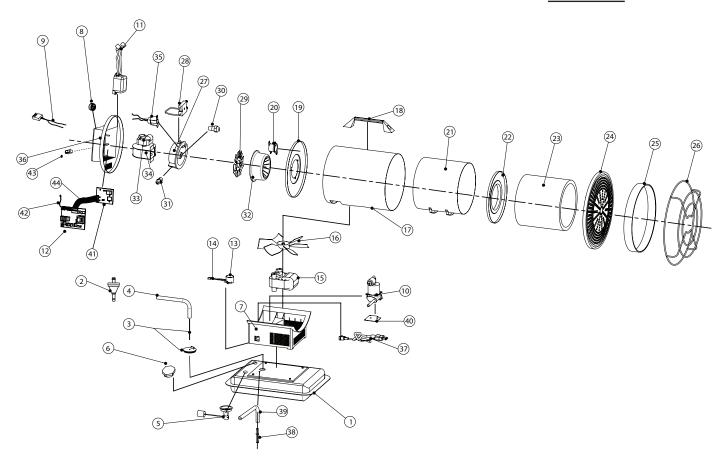

#### **Exploded View**

HK070-R

#### **PARTS LIST**

| #  | Part                          | Previous    | Current            |
|----|-------------------------------|-------------|--------------------|
| 1  | Fuel Tank Assembly            | 75-011-0350 | 01.01.75.007010691 |
| 2  | Fuel Filter                   | 75-023-0285 | 01.02.75.00702059  |
| 3  | Fuel Pipe Assembly            | 75-023-0345 | 75-024-0725        |
| 4  | Fuel Hose                     | 75-024-0700 | 75-024-0700        |
| 5  | Fuel Gauge                    | 75-022-0210 | 01.04.75.007010071 |
| 6  | Fuel cap                      | 70-006-0135 | 70-006-0140        |
| 7  | Cooling Fan Housing           | N/A         | 75-011-0685        |
| 8  | Control Knob                  | 75-012-0110 | 01.02.75.107020060 |
| 9  | Power Switch wire Assembly    | 75-012-0220 | 01.04.75.007010087 |
| 10 | Electronic Pump               | 75-027-0261 | 01.01.75.207020001 |
| 11 | Igniter                       | 75-075-0200 | 01.04.70.104520033 |
| 12 | Main PCB with Thermostat      | 75-025-0455 | 01.04.75.207020002 |
| 13 | Tip Over Sensor               | 75-051-0200 | 01.04.75.007010149 |
| 14 | Tip over Sensor Wire Assembly | 75-051-0260 | 01.04.75.007010086 |

#### **PARTS LIST**

| #                      | Part                                        | Previous                   | Current                                                        |
|------------------------|---------------------------------------------|----------------------------|----------------------------------------------------------------|
| 15                     | Motor                                       | 75-045-0270                | 01.04.75.607020260                                             |
| 16                     | Plastic Fan Blade                           | 75-047-0200                | 01.02.75.007010054                                             |
| 17                     | Outer Shell                                 | 75-011-1110                | 01.01.75.007020694                                             |
| 18                     | Handle                                      | 75-001-0060                | 01.02.75.007010055                                             |
| 19                     | Burner Body Supporter                       | 75-011-1100                | 01.01.75.007010346                                             |
| 20                     | Temperature Limit Control                   | 75-040-0110                | 01.04.75.007020685                                             |
| 21                     | Chamber Insulator                           | 75-035-0800                | 01.01.75.007010222                                             |
| 22                     | Shell Insulator                             | 75-035-0820                | 01.01.75.007010220                                             |
| 23                     | Ceramic Fiber                               | 75-035-0830                | 01.03.75.007010038                                             |
| 24                     | Heat Plate                                  | 75-012-0600                | 01.01.75.007010690                                             |
| 25                     | Shell Ring                                  | 75-011-0650                | 01.01.75.007010206                                             |
| 26                     | Safety Guard                                | 75-012-0310                | 01.01.75.007010205                                             |
| 27                     | Burner Body                                 | 75-036-0185                | 01.01.75.007020686                                             |
| 28                     | Spark Plug                                  | 75-075-0200                | 01.04.75.007010078                                             |
| 29                     | Burner Blade                                | 75-036-0120                | 01.01.75.007010700                                             |
| 30                     | Nozzle                                      | 75-036-0435                | 01.01.75.007020215                                             |
| 31                     | Nipple                                      | 75-040-0610                | 01.01.75.007010203                                             |
| 32                     | Diffusion cap                               | 75-036-0500                | 42-300-0010                                                    |
| 33                     | Blower Motor                                | 75-045-0205                | 01.04.75.007020155                                             |
| 34<br>(internal parts) | Blower Housing<br>Air Guide<br>Blower Wheel | N/A                        | 01.01.75.007010347<br>01.01.75.007010221<br>01.01.75.007010348 |
| 35                     | Photocell                                   | 75-038-0200                | 01.04.75.007010083                                             |
| 36                     | Back Cover                                  | 75-013-0106                | 01.02.75.207020001                                             |
| 37                     | Power Cord                                  | 75-032-0185                | 01.04.75.507020153                                             |
| 38                     | Return Pipe                                 | 75-055-0100                | 01.01.75.007010204                                             |
| 39                     | Return Hose                                 | 75-055-0100                | 01.03.75.007010039                                             |
| 40                     | Pump Bracket                                | 75-027-0255                | 01.01.75.007010195                                             |
| 41                     | Display PCB                                 | 75-013-0150                | 01.04.75.107020155                                             |
| 42                     | Thermistor                                  | 75-026-0100                | 01.04.70.007010019                                             |
| 43                     | Power Switch                                | 75-012-0100                | 01.04.75.007010088                                             |
| 44                     | PCB cable                                   | Connected to Display Board | 01.04.75.107020156                                             |
| -                      | Back Panel (not shown)                      | New in 2017                | 75-011-0690                                                    |
| -                      | Pump Connector (not shown)                  | New in 2017                | 75-027-0630                                                    |
|                        | Inlet Tube Assembly (not shown)             | New in 2017                | 01.01.75.007010219                                             |
| -                      | Hose Clamp (not shown)                      | New in 2017                | 75-001-0505                                                    |