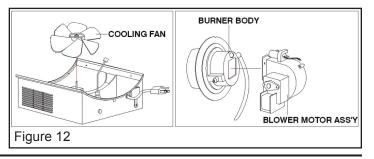

#### **FAN BLADES:**

The fan blades should be cleaned at least once per heating season, depending on conditions. Remove all accumulated dust and dirt with a burst of condensed air. (See Figure 12)