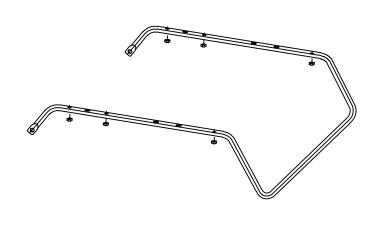

#### **Assembly**

1. Slide axle through Wheel Frame and attach wheels, washers and nuts.

2. Place main structure on wheel frame and fasten with long screws provided.

3. Attach safety guard to front of heater with screws provided.