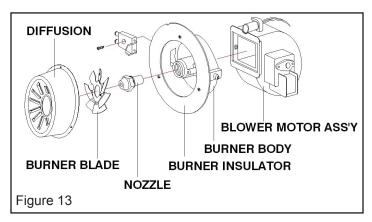

#### **NOZZLES:**

Nozzles should be cleaned or replaced at least once per heating season. Contaminated fuel could make this necessary immediately. To clean dirt from nozzle, blow compressed air through nozzle front. It may be necessary to soak nozzle in clean kerosene or diesel to help loosen any particles. (See Figure 13)