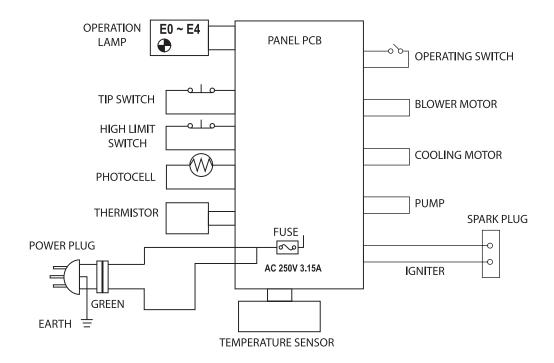

| Pump Pressure.     Poor fuel quality.                                                                                                                                                                                                                                                                                                                                    | Be sure pump pressure is adjusted correctly.     Be sure kerosene/ diesel is not old or contaminated.                                                                                                                                                                                                                                                                                           |  |

#### **Wiring Diagrams**

#### HK070-R



Figure 23

#### **HK125-RW**



Figure 24

#### **Exploded View**

HK070-R



#### **PARTS LIST**

| #  | Part                          | Previous    | Current            |
|----|-------------------------------|-------------|--------------------|
| 1  | Fuel Tank Assembly            | 75-011-0350 | 01.01.75.007010691 |
| 2  | Fuel Filter                   | 75-023-0285 | 01.02.75.00702059  |
| 3  | Fuel Pipe Assembly            | 75-023-0345 | 75-024-0725        |
| 4  | Fuel Hose                     | 75-024-0700 | 75-024-0700        |
| 5  | Fuel Gauge                    | 75-022-0210 | 01.04.75.007010071 |
| 6  | Fuel cap                      | 70-006-0135 | 70-006-0140        |
| 7  | Cooling Fan Housing           | N/A         | 75-011-0685        |
| 8  | Control Knob