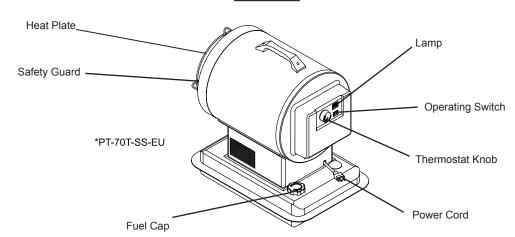

#### HK070-R

Figure 1

# Assembly Instructions HK070-R

- Remove the heater and all packaging materials from the shipping carton.

Note: Save the box and packaging materials for future storage.