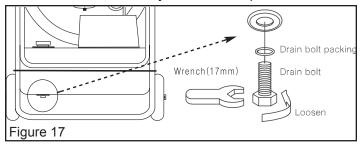

#### **Long Term Storage:**

- Unscrew the drain bolt and drain all fuel. (See Figure 17)
- 2. Using a small amount of kerosene or diesel, rinse and swirl the fuel inside the fuel tank.

NOTE: NEVER MIX WATER WITH FUEL. It will cause rust inside the tank.