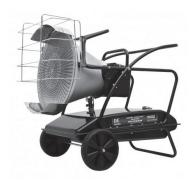

# Assembly Instructions HK125-RW

#### **Assembly**

1. Slide axle through Wheel Frame and attach wheels, washers and nuts.

2. Place main structure on wheel frame and fasten with long screws provided.

3. Attach safety guard to front of heater with screws provided.

4. Attach Radiant Visors to the top and bottom rear of the Radiant Cone Assembly using extra screws included.

5. Attach top safety guard using the two outer-most extra screws on the top of the radiant cone (See photo).