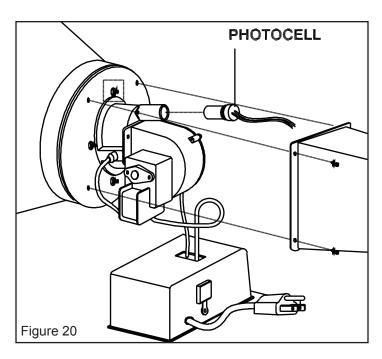

Be certain to reinstall the photocell in proper position as shown below. (See Figure 20)