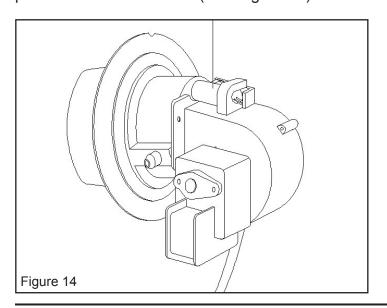

#### **PHOTOCELL:**

The photocell should be cleaned at least once per heating season or more depending on conditions. Use a cotton swab and water or alcohol to clean the lens of the photocell. Be certain to reinstall the photocell in proper position as shown below. (See Figure 14)