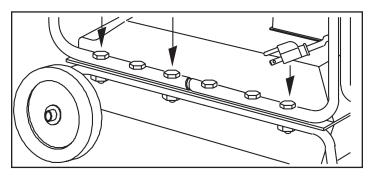

4. Attach Radiant Visors to the top and bottom rear of the Radiant Cone Assembly using extra screws included.

5. Attach top safety guard using the two outer-most extra screws on the top of the radiant cone (See photo).