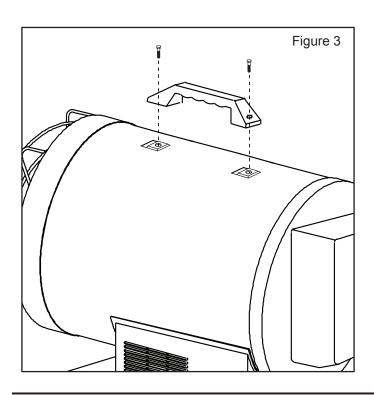

#### **Carry Handle Assembly**

- 1. Align holes in the upper housing with the 2 holes in the handle as shown in Figure 3.
- 2. Insert screws and tighten firmly.