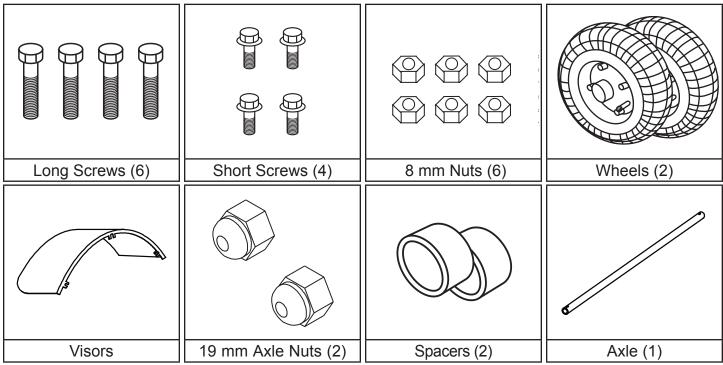

#### What's In The Box

Safety Guards (Top, Front)

Wheel Frame

#### **Assembly**

1. Slide axle through Wheel Frame and attach wheels, washers and nuts.

2. Place main structure on wheel frame and fasten with long screws provided.

3. Attach safety guard to front of heater with screws provided.