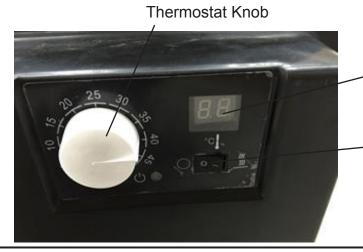

. Push the power switch to the "ON" position. The power indicator lamp will light and heater will ignite. (See Figure 5)

#### **Stopping the Heater: (Cool Down)**

- Turn the power switch to the "OFF" position. Combustion will stop and the Cooling Cycle will begin.
  - HK070-R: approx. 7 mins
  - HK125-RW: approx 3 mins

When the Cooling Cycle is complete the fan will stop running and it will be safe to unplug the heater.

NOTE: Unplugging the heater before the Cooling Cycle has been completed may cause overheating, possible damage to the heater and heat plate.

#### **Restarting the Heater:**

- Wait ten seconds after Cooling Cycle has been completed.
- 2. Follow all start-up procedures above.

AWARNING DO NOT disconnect heater from power source before cooling cycle has been completed.



Digital Display (2% Tolerance with actual temperature)

Power Switch



#### Maintenance - HK070-R

#### **Long Term Storage:**

- 1. Unscrew the fuel cap.
- 2. Using an approved siphon (Figure 11.1), remove the kerosene or diesel.
- 3. Using a small amount of kerosene or diesel, rinse and swirl the fuel inside the fuel tank

NOTE: NEVER MIX WATER WITH FUEL. It will cause rust inside the tank.

4. Empty the tank completely.

IMPORTANT: Never store leftover kerosene between seasons, using old fuel can damage heater.



#### Store Heater in a dry, well ventilated area.

 Be sure that the storage area is free of dust and corrosive vapors. Repack the heater in the original packaging and keep user's manual in an easily accessible place.

#### <u>Service:</u>

AWARNING Never service heater whi