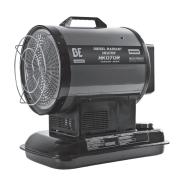

#### HK070-R

Figure 1

# Assembly Instructions HK070-R

- Remove the heater and all packaging materials from the shipping carton.

Note: Save the box and packaging materials for future storage.

#### What's In The Box