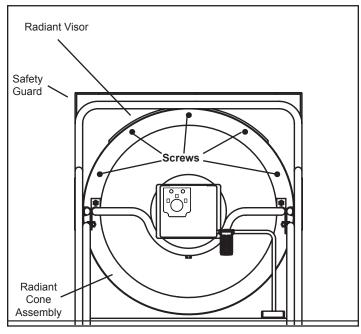

4. Attach Radiant Visors to the top and bottom rear of the Radiant Cone Assembly using extra screws included.

5. Attach top safety guard using the two outer-most extra screws on the top of the radiant cone (See photo).