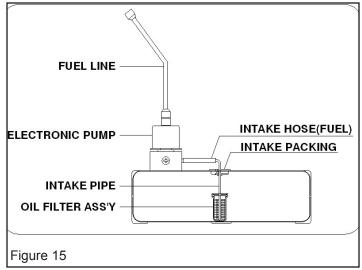

#### **FILTERS:**

The fuel filter and oil filter should be cleaned at least twice per heating season by rinsing it in clean kerosene or diesel. Contaminated or old fuel could make cleaning necessary immediately. (See Figure 15)