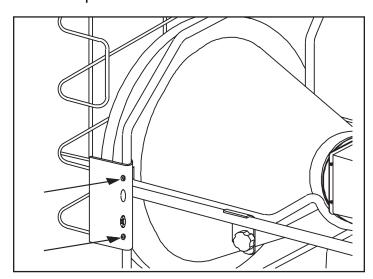

#### **PHOTOCELL:**

The photocell should be cleaned at least once per heating season or more depending on conditions. Use a cotton swab and water or alcohol to clean the lens of the photocell. Be certain to reinstall the photocell in proper position as shown below. (See Figure 14)

Be certain to reinstall the photocell in proper position as shown below. (See Figure 20)