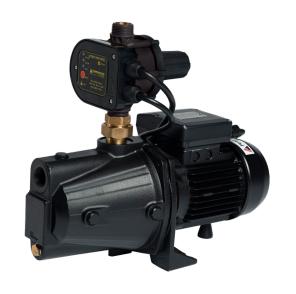

# **JP Series**

**DIY Friendly** 

**Retail Box** 

The JP Series are tough and reliable horizontal cast iron self-priming jet pumps. Suitable for the average-sized home, they are capable of lifting water from underground tanks, shallow wells or direct from above ground rainwater tanks, making them the perfect household pressure pumps - reliable and efficient. The JP Series are available as bare pumps or retail-packaged with an automatic pressure controller for easy installation.

#### **Features**

- Run Dry Protection (pressure controller).
- Automatic pressure controller (stop & start on demand).
- · Self-priming.
- Quick connect plug & play connection for pressure controller.
- Efficient power consumption.
- Electrophoretic coated to protect against corrosion.