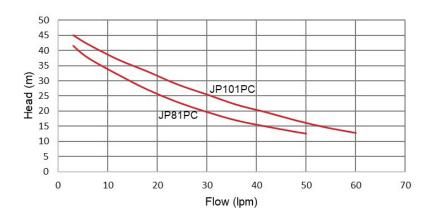

#### **Performance Table**

| Model | Item<br>Number | Power |     | Max Flow | Max<br>Head | Max<br>Suction | Inlet /<br>Outlet |
|-------|----------------|-------|-----|----------|-------------|----------------|-------------------|
|       |                | kW    | V   | Lpm      | (M)         | (M)            | Outlet            |
| JP81  | 08381020016    | 0.6   | 240 | 50       | 42          | 9              | 1" x 1"           |
| JP101 | 08381020015    | 0.75  | 240 | 60       | 45          | 9              | 1" X 1"           |