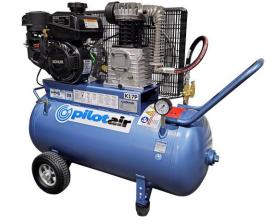

## Pilot K17P Kohler Trade Petrol Reciprocating

Part of the petrol series, the Pilot K17P Trade Petrol Reciprocating air compressor is Australian built with Pilot Air's seal of quality. Designed and built for heavy-duty use, it offers on-site compressed air where you need it, and all with Pilot Air's legendary reliability and long-life value.

- "K" series pump
- 100L receiver
- 308L/min free air delivery
- KOHLER Command Pro recoil start engine

## **Specifications**

| Model | Piston<br>Displacement |      | Free Air<br>Delivery |      | Engine | Max.<br>Pressure |       | Cylinders | Receiver | Dimensions        | Weight |
|-------|------------------------|------|----------------------|------|--------|------------------|-------|-----------|----------|-------------------|--------|
|       | L/Min                  | CFM  | L/Min                | CFM  |        | KPA              | (PSI) | (Stages)  | Litres   | L x W x H<br>(mm) | kg     |
| K17P  | 463                    | 16.3 | 308                  | 10.9 | Kohler | 1000             | 145   | 2(1)      | 100      | 1100 x 490 x 880  | 100    |