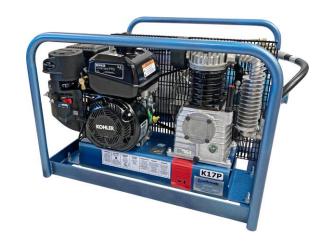

## Pilot K17PUTE Kohler Trade Petrol Reciprocating

Pilot Air's K17PUTE is designed with the tradie, farmer and ute owner in mind. It allows the owner to have air anywhere they can go in their ute as it rests easily in the back tray. Its compact design even allows a hard cover to be closed.

- "K" series pump
- 100L receiver
- 308L/min free air delivery
- KOHLER Command Pro recoil start engine

| Model   | Piston<br>Displacement |      | Free Air<br>Delivery |      | Engine        | Max.<br>Pressure |       | Cylinders | Receiver | Dimensions        | Weight |
|---------|------------------------|------|----------------------|------|---------------|------------------|-------|-----------|----------|-------------------|--------|
|         | L/Min                  | CFM  | L/Min                | CFM  |               | KPA              | (PSI) | (Stages)  | Litres   | L x W x H<br>(mm) | kg     |
|         |                        |      |                      |      |               |                  |       |           |          |                   |        |
| K17PUTE | 463                    | 16.3 | 308                  | 10.9 | Kohler<br>www | 1000<br>nilot    | 145   | 2(1)      | 45       | 745 x 710 x 500   | 70     |