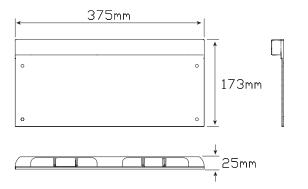

## LP1 Licence Plate Lamp Frame

- Plug in Compatible
- ADR Australian Road Approved
- IP67 Rated
- 5 Year Warranty

| Function  | Licence Plate Lamp    |          |
|-----------|-----------------------|----------|
| Size      | 375mm x 173mm x 25mm  |          |
| Voltage   | Multivolt 12-24V      |          |
| LED Qty   | 6                     |          |
| Cable     | 100cm cable with plug |          |
| Draw      |                       |          |
| @13.8V    | 0.11A                 |          |
| @28V      | 0.07A                 |          |
| Approvals | Function              | Approval |
| ADR       | Licence 48/00         | 39611    |