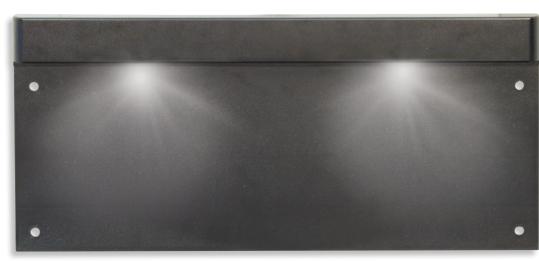

## LP1 Licence Plate Lamp Frame

- Plug in Compatible
- ADR Australian Road Approved
- IP67 Rated
- 5 Year Warranty

| Function  | Licence Plate Lamp    |          |
|-----------|-----------------------|----------|
| Size      | 375mm x 173mm x 25mm  |          |
| Voltage   | Multivolt 12-24V      |          |
| LED Qty   | 6                     |          |
| Cable     | 100cm cable with plug |          |
| Draw      |                       |          |
| @13.8V    | 0.11A                 |          |
| @28V      | 0.07A                 |          |
| Approvals | Function              | Approval |
| ADR       | Licence 48/00         | 39611    |

## **Fitting Instructions**

Fit onto flat surface, horizontally. Fixes into same screw pattern as standard Australian licence plates. Comes with clip that fits into back of 100, 150 or 275 lifetime warranty lamps or can be hard wired. Refer to ADR 13/00 for Fitting Instructions.