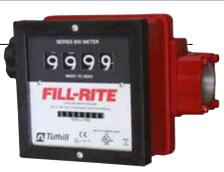

### **R190L**

FILL-RITE 11/2" BSP Mechanical Fuel Meter with 4 digit display. 150 LPM maximum flow rate with adjustable flow direction ports. Working Pressure 50 PSI maximum. Accuracy ± 2%. Heavy duty construction flow meter with proven nutating disc measuring chamber and reliable mechanical display for trouble free service. Ideal for contractors and earth moving industries requiring rugged equipment. Not for resale use purpose. Can be used for high flow gravity applications. Recalibration screw for infield adjustment. For use with diesel and unleaded fuel. Flow range 23-150 LPM max.