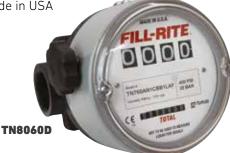

#### **TN8060D**

FILL-RITE mechanical meter for high flow applications for industry, transport or mining.

- 23-230 LPM max. 4 digit display.
- 150 PSI W. P.
- For use with Diesel, Biodiesel, Jet Fuel, Kerosene
- Made in USA