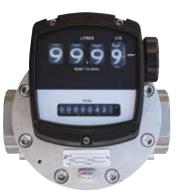

### EQ40 EQ50 EQ80 EQ100 for diesel or petrol

Large capacity flow meters for use at mines, marinas and options available for aviation use. Common liquids for transfer include fuels, oils, solvents, alcohols, bio

and ethanol fuel. Easy to read LCD display or mechanical display. Range of rotor and body materials to suit specific needs. Standard models listed with aluminium body, PPS rotors and mechanical meter display

EQ50 . . . . . .

|  | Code    | Description                                                                                                          |
|--|---------|----------------------------------------------------------------------------------------------------------------------|
|  | R190L   | $1 \ensuremath{\ensuremath{\mathcal{I}}}\xspace^{\prime\prime}$ BSP quality FILL-RITE mechanical meter. 150 LPM max. |
|  | TN8060D | 1 1/2" BSP High Flow Fuel meter.<br>230LPM max. 150 PSI W.P.                                                         |
|  | EQ40    | 1½" large capacity flow meter. 15-250 LPM. 440PSI.<br>W,P For diesel.                                                |
|  | EQ50    | 2" large capacity flow meter. 30-500 LPM. For diesel.                                                                |
|  | EQ80    | 3" large capacity flow meter. 35-750 LPM. For diesel.                                                                |
|  | EQ80E   | 3" extra large capacity flow meter. 50-1000 LPM. For diesel.                                                         |
|  | EQ100   | 4" large capacity flow meter. 75-1500 LPM. For diesel.                                                               |