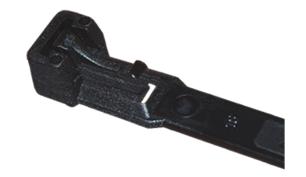

| ſ           |                        | RELEASEABLE<br>CABLE TIES | APPROVED | LIANA | N     | MATERIAL | PA 6.6 |
|-------------|------------------------|---------------------------|----------|-------|-------|----------|--------|
| ŀ           |                        |                           | CHECK    |       |       |          |        |
| PART<br>NO. | RCT200HDB<br>RCT300HDB | DRAW                      | LIANA    |       | SHEET | 1/1      |        |