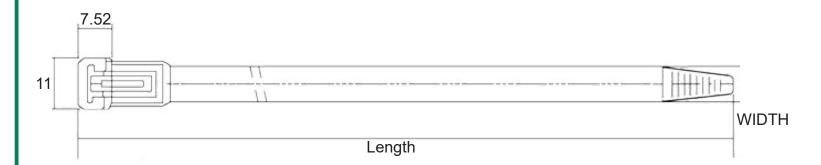

| Part<br>Number | Length<br>(mm) | Width<br>(mm) | Bundle Diameter (mm) | Tensile Strength (kg) |  |
|----------------|----------------|---------------|----------------------|-----------------------|--|
| RCT200HDB      | 200            | 7.5           | 50                   | 22                    |  |
| RCT300HDB      | 280            | 7.5           | 76                   | 22                    |  |