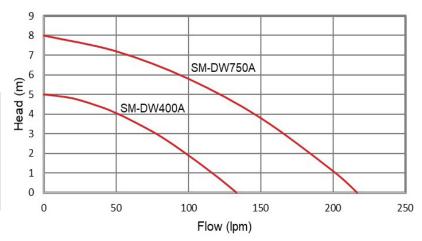

#### **Performance Table**

| Model     | Power |         | Max. Flow | Max. Head | Max. Depth | Spherical<br>Solid<br>Handling |
|-----------|-------|---------|-----------|-----------|------------|--------------------------------|
|           | kW    | Voltage | Lpm       | (m)       | (m)        | (mm)                           |
| SM-DW400A | 0.4   | 230     | 133.3     | 5         | 7          | 35                             |
| SM-DW750A | 0.75  | 230     | 216.7     | 8         | 7          | 35                             |