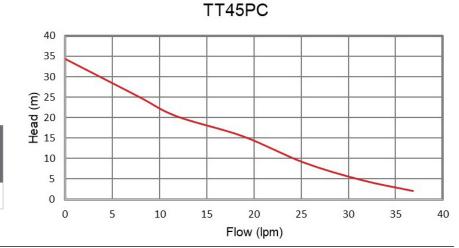

## **Performance Table**

| Model  | ltem<br>Number | Power |     | Max<br>Flow | Max<br>Head | Max<br>Suction | Inlet /<br>Outlet |
|--------|----------------|-------|-----|-------------|-------------|----------------|-------------------|
|        |                | kW    | V   | Lpm         | (M)         | (M)            | Outlet            |
| TT45PC | 08381020017    | 0.33  | 240 | 37          | 35          | 8              | 1" x 1"           |