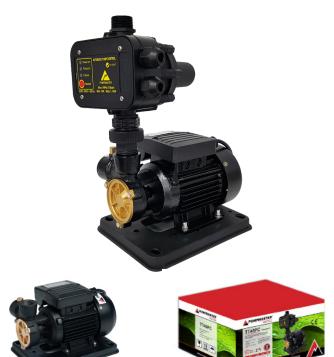

| DIY Friendly |  |  |  |  |
|--------------|--|--|--|--|
| Retail Box   |  |  |  |  |

The TT45 Series is ideally suited for clean water from above ground water tanks. This peripheral turbine pump is also suitable for pumping and distributing water in small properties, villa and unit gardens, as well as providing water supply to high pressure water heating systems.

The TT45 is available as a bare pump or retail packaged with an automatic pressure controller.

## **Features**

- Automatic pressure controller (stop & start on demand) with Run Dry Protection.
- · Self-priming.
- Quick connect plug & play connection for pressure controller.
- Efficient power consumption.
- Electrphorectic coated to protect against corrosion.