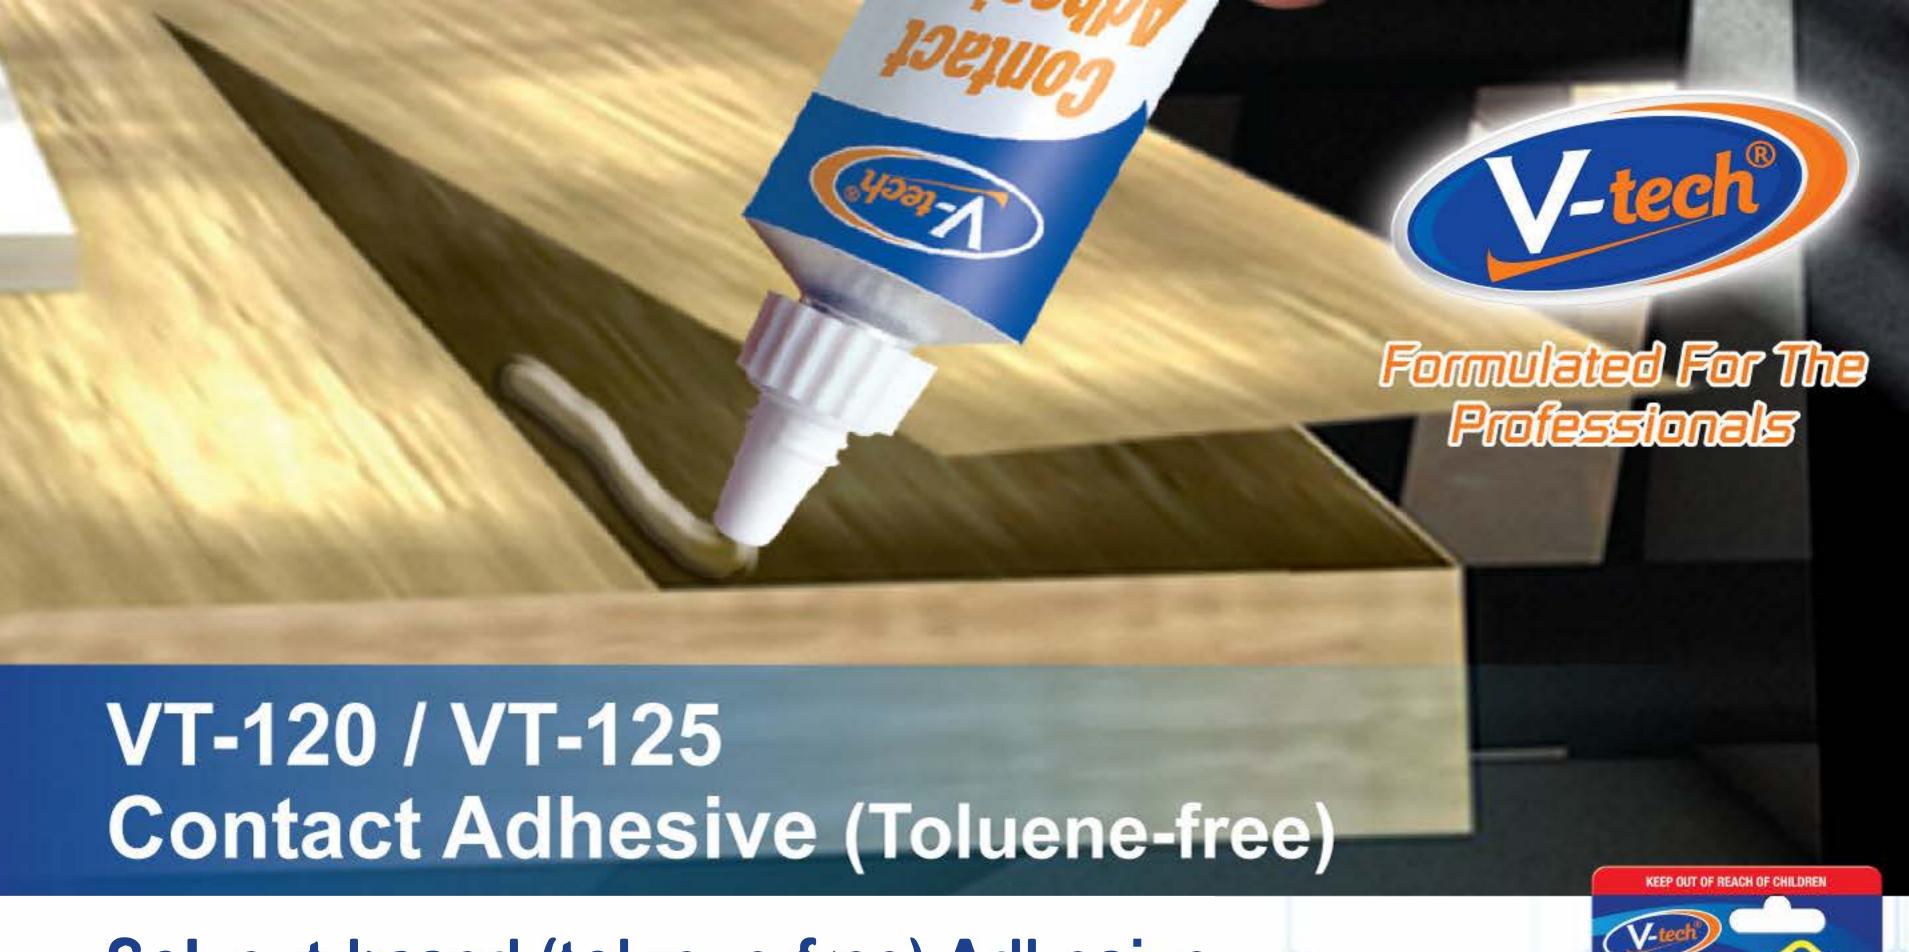

## Solvent-based (toluene-free) Adhesive

A premium quality, solvent-based (toluene-free) synthetic rubber adhesive formulated to bond a variety of common materials. It is easy to use with long tack-time and offers superior bonding strength.

## Applications:

Laminate, rubber, cork, leather, fiberglass, polyurethane foam, EVA to wood, metal or concrete. It is also suitable for carpet repair applications.

Available colour: Light brown

|   | Item Code | Content           | Inner Box | Carton Quantity |
|---|-----------|-------------------|-----------|-----------------|
|   | VT-120    | 50 ml Tube Carded | 12        | 144 / Carton    |
| 1 | VT-125    | 20 ml Tube Carded | 12        | 144 / Carton    |

## Features

- Toluene-free
- Long tack-time
- Excellent adhesion
- Bonds most materials

LAMINATE

LEATHER BAG

CARPET