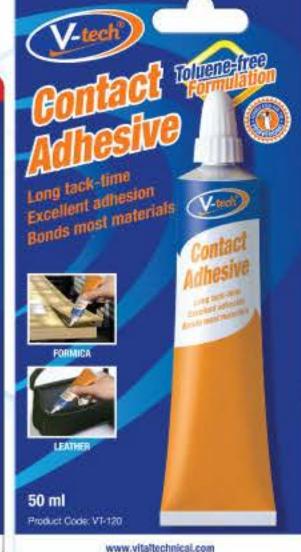

## Solvent-based (toluene-free) Adhesive

A premium quality, solvent-based (toluene-free) synthetic rubber adhesive formulated to bond a variety of common materials. It is easy to use with long tack-time and offers superior bonding strength.

## Applications:

Laminate, rubber, cork, leather, fiberglass, polyurethane foam, EVA to wood, metal or concrete. It is also suitable for carpet repair applications.

Available colour: Light brown

|   | Item Code | Content           | Inner Box | Carton Quantity |
|---|-----------|-------------------|-----------|-----------------|
|   | VT-120    | 50 ml Tube Carded | 12        | 144 / Carton    |
| 1 | VT-125    | 20 ml Tube Carded | 12        | 144 / Carton    |

## Features

- Toluene-free
- Long tack-time
- Excellent adhesion
- Bonds most materials

LAMINATE

LEATHER BAG

CARPET