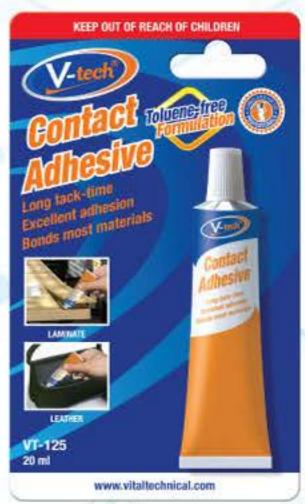

## Solvent-based (toluene-free) Adhesive

A premium quality, solvent-based (toluene-free) synthetic rubber adhesive formulated to bond a variety of common materials. It is easy to use with long tack-time and offers superior bonding strength.

## Applications:

Laminate, rubber, cork, leather, fiberglass, polyurethane foam, EVA to wood, metal or concrete. It is also suitable for carpet repair applications.

Available colour: Light brown

|   | Item Code | Content           | Inner Box | Carton Quantity |
|---|-----------|-------------------|-----------|-----------------|
|   | VT-120    | 50 ml Tube Carded | 12        | 144 / Carton    |
| 1 | VT-125    | 20 ml Tube Carded | 12        | 144 / Carton    |

## Features

- Toluene-free
- Long tack-time
- Excellent adhesion
- Bonds most materials

LAMINATE

LEATHER BAG

CARPET