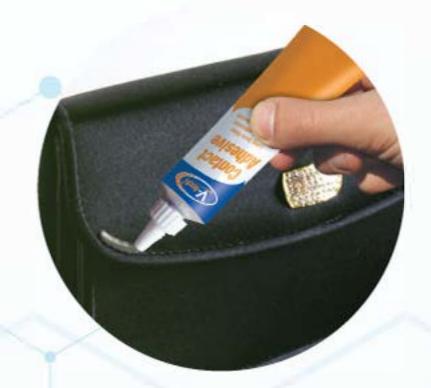

## Applications:

Laminate, rubber, cork, leather, fiberglass, polyurethane foam, EVA to wood, metal or concrete. It is also suitable for carpet repair applications.

Available colour: Light brown

|   | Item Code | Content           | Inner Box | Carton Quantity |
|---|-----------|-------------------|-----------|-----------------|
|   | VT-120    | 50 ml Tube Carded | 12        | 144 / Carton    |
| 1 | VT-125    | 20 ml Tube Carded | 12        | 144 / Carton    |

## Features

- Toluene-free
- Long tack-time
- Excellent adhesion
- Bonds most materials

LAMINATE

LEATHER BAG

CARPET