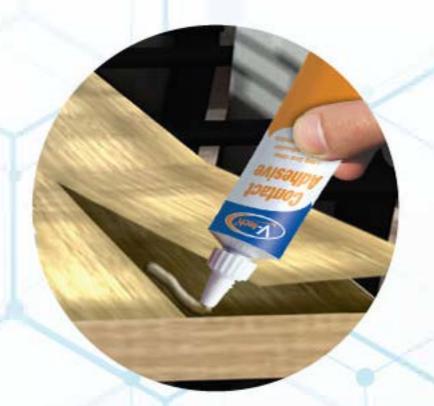

## Applications:

Laminate, rubber, cork, leather, fiberglass, polyurethane foam, EVA to wood, metal or concrete. It is also suitable for carpet repair applications.

Available colour: Light brown

|   | Item Code | Content           | Inner Box | Carton Quantity |
|---|-----------|-------------------|-----------|-----------------|
|   | VT-120    | 50 ml Tube Carded | 12        | 144 / Carton    |
| 1 | VT-125    | 20 ml Tube Carded | 12        | 144 / Carton    |

## Features

- Toluene-free
- Long tack-time
- Excellent adhesion
- Bonds most materials

LAMINATE

LEATHER BAG

CARPET