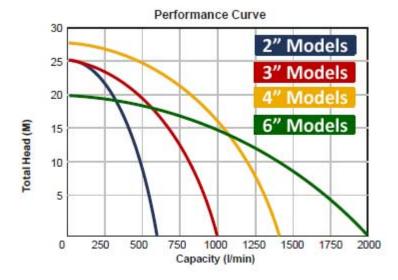

#### Performance:

- 550L/min. Flow Rate (max)
- 7 Metres Suction Lift (max)
- 25 Metres Total Head (max)