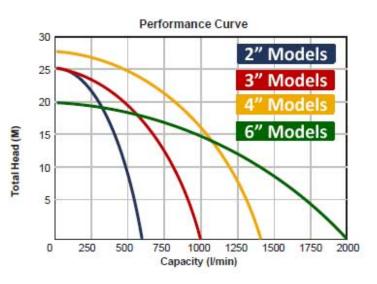

### Performance:

- 950L/min. Flow Rate (max)
- 7 Metres Suction Lift (max)
- 25 Metres Total Head (max)